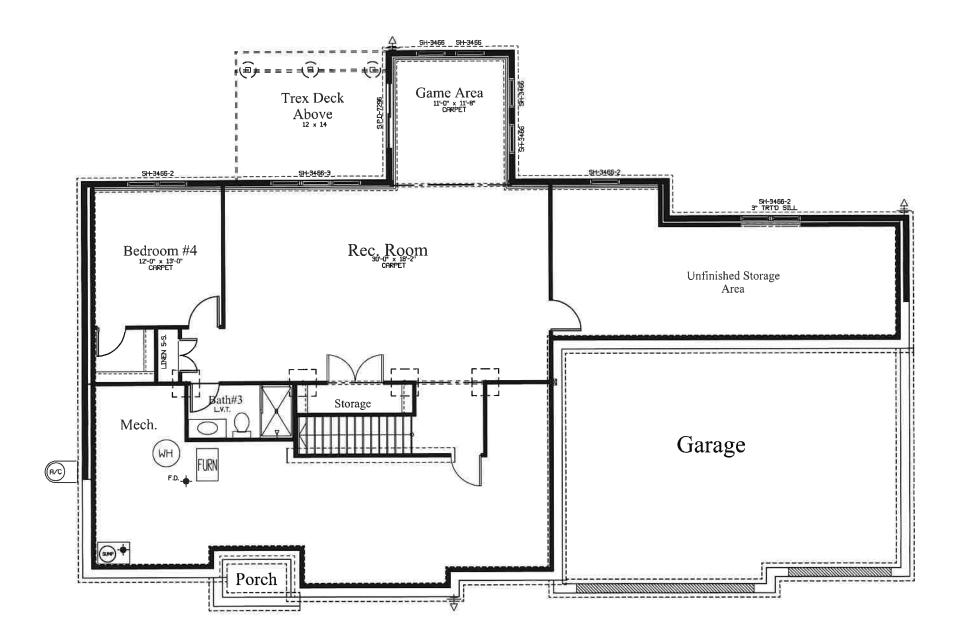

Public Remarks: Proposed 3 car garage Ranch Plan in Sanctuary Phase III> The open concept plan offers 9' ceiling heights to main & lower level. Many interior features include a 11' 4x10 sunroom, 9'2 kitchen island, 6' gas fireplace, walk-in pantry, an owner's suite with private stool room, 6' soaking tub, 48x75 tiled walkin shower & wic. The basement has a game & rec room, full bath. 4th bedroom and ample storage.

# 18) Finished Flooring: Flooring as per attached schedule or selection of equal value.

Carpeting: Owners suite, Owners W.I.C., Bedroom#2, Bedroom #3, Bedroom #4 includes closets, & L.L. Rec Room. Group#2 w/8 lbs. pad selections. Per Plan