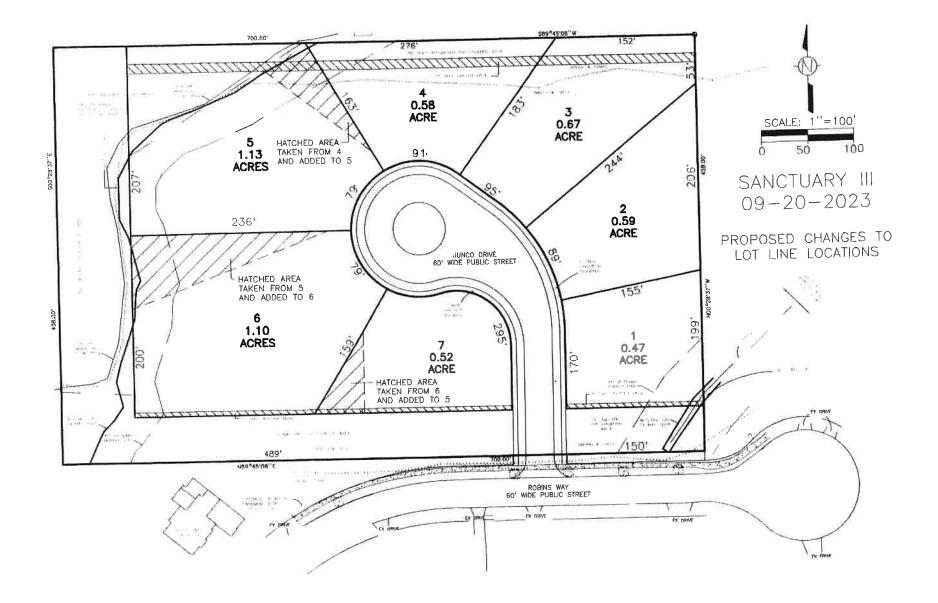

#### Lot 1 Crane Circle

|                         |                        |                                 | 4055,000     |
|-------------------------|------------------------|---------------------------------|--------------|
|                         |                        |                                 |              |
| County:                 | Ingham                 | Lot Acres:                      | 0.47         |
| City:                   | Okemos                 | Lot Size Dimensions:            | 170x155      |
| Key:                    | None                   | Frontage Length:                | 170          |
| Township/Tax            | Meridian Twp           | School District:                | Okemos       |
| Authority:              |                        | Elementary School District      | : Okemos     |
| Property Sub-Type:      | Single Family          | Subdivision:                    | Sanctuary    |
|                         | Residence              | Home Warranty:                  | Yes          |
| Association Name:       | Sanctuary HOA          | Reserved Items:                 | No           |
| List Price:             | \$833,000              | Year Built:                     | 2024         |
| Baths Full - Total:     | 3                      | Builder Name:                   | Giguere      |
| Baths Half - Total:     | 1                      |                                 | Homes        |
| Baths - Total:          | 4                      | Occupancy:                      | Per Contract |
| Bedrooms Total:         | 4                      | Building Area Total SqFt:       | 4,452        |
| Cross Street:           | Robins Way/Crane       | Total Livable Area:             | 3,352        |
|                         | Circle                 | Association Name:               | Sanctuary    |
|                         |                        |                                 | HOA          |
|                         |                        | Association Fee:                | \$350        |
|                         |                        | Association Fee                 | Annually     |
|                         |                        | Frequency:                      | •            |
|                         |                        | Association Fee/Yr:             |              |
| Directions: Hulett Rd./ | Loon Lane-Loon Lane to | Robins Way to Crane Circle on L | _eft         |

Directions: Hulett Legal: LOT 1 CRANE CIRCLE; NEW CHILD PARCEL LEGAL DESCRIPTION WILL BE CREATED FROM THIS PARENT PARCEL; A PARCEL OF LAND IN SE 1/4 OF SEC 32 T4N R1W BEG AT E 1/4 COR OF SCE 32-S89D45' 08"W ALNG E-W 1/4 LN 700 FT S00D 28'37"E 458 FT TO N LN OF SANTUARY SUB -N89D45'08"E ALNG SD N LN 700 FT TO E LN OF SD SEC -N00D28'37"W ALNG SD SEC LN 458 FT TO POB(7.36 A) (SPLIT/COMBINED ON 08/01/2019 FROM 33-02-02-32-400-005