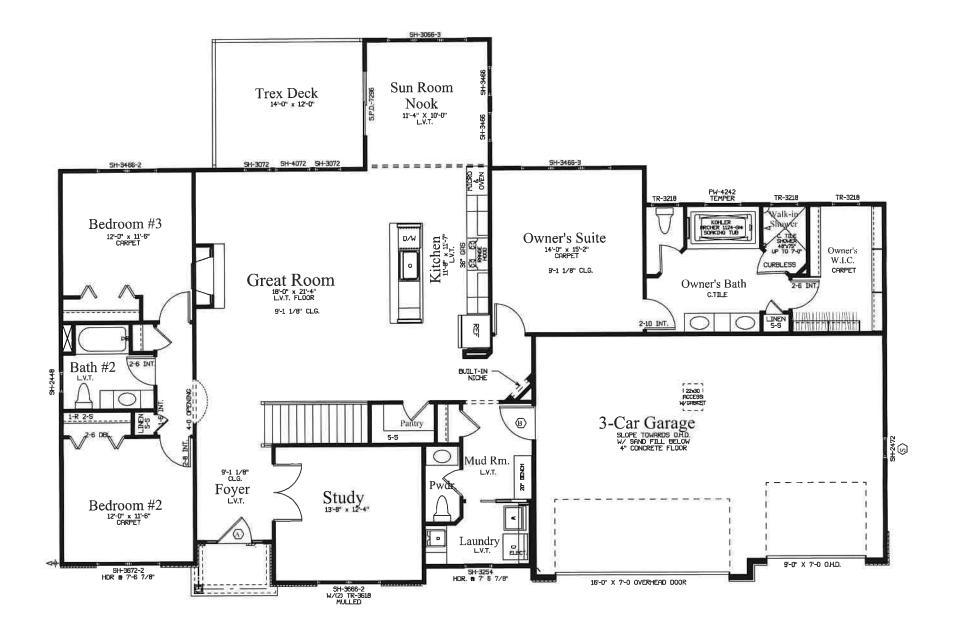

Public Remarks: Proposed 3 car garage Ranch Plan in Sanctuary Phase III> The open concept plan offers 9' ceiling heights to main & lower level. Many interior features include a 11' 4x10 sunroom, 9'2 kitchen island, 6' gas fireplace, walk-in pantry, an owner's suite with private stool room, 6' soaking tub, 48x75 tiled walkin shower & wic. The basement has a game & rec room, full bath. 4th bedroom and ample storage.

# 18) Finished Flooring: Flooring as per attached schedule or selection of equal value.

Carpeting: Owners suite, Owners W.I.C., Bedroom#2, Bedroom #3, Bedroom #4 includes closets, & L.L. Rec Room. Group#2 w/8 lbs. pad selections. Per Plan

Ceramic Tile:, and Owners bath including stool room and shower up to 7'-0" Group#1 standard selections. Per Plan

L.V.T. floor: Foyer, Great room, Sun room, Nook, Kitchen, Powder Room, Study, Laundry, Mudroom, Bath#2, Bath #3 Group #1 standard selections. Per Plan